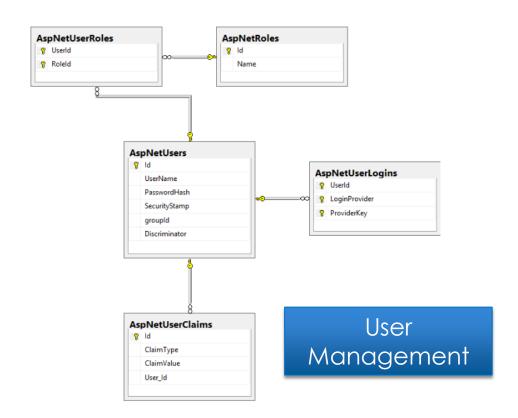

#### **Electronic Parts Tracker**



Wael Alagi Abdulrahman Al-Khiary Mahdi Al-Mayouf

COE 485 Senior Designs

#### Problem Overview



#### Requirements – Specifications



# Use Case Diagram



#### System Architecture



#### Web App Design Pattern



#### Web Application Components



#### Components (Database)





#### Decisions



## Hardware Component (Scanner)



#### Frameworks









#### Framework



Entity Framework

Razor

## Deployment



Librarian

Demo

# Security

| PasswordHash                                        | SecurityStamp !                      |
|-----------------------------------------------------|--------------------------------------|
| AMRYPdFasTewM1d2OAZPg3MNV3YkxFKYHG42togqE0Kh/ffU    | ee3d905e-18e9-414f-9de6-03b8f83f5e99 |
| AJr2nRCgy0scvTxb/dBq6RpTWUbYBz9U9kp8DYv8+xtJXyE/Le  | 2ac905d6-6ee4-4f0d-8f67-6934fc2c9b03 |
| AFEr2/Momw6hK4NPmbFuQ7VsycTHoEUE6yvguBxjC9LntKATzj  | 296ea1b9-318c-40ab-af91-085bbd28f132 |
| AMpj6J316NkDnEgJN3TrPhzAkZYpFpxZr5J/VPzAc7/M5nOc5U  | 1c0ee664-94a2-47b7-baf7-dae4cd02f75d |
| AE1uS4vleIPigDpgqUKlev/YQFDTwj4GUa29/Vy2m+PXmZMkttq | dbdd3