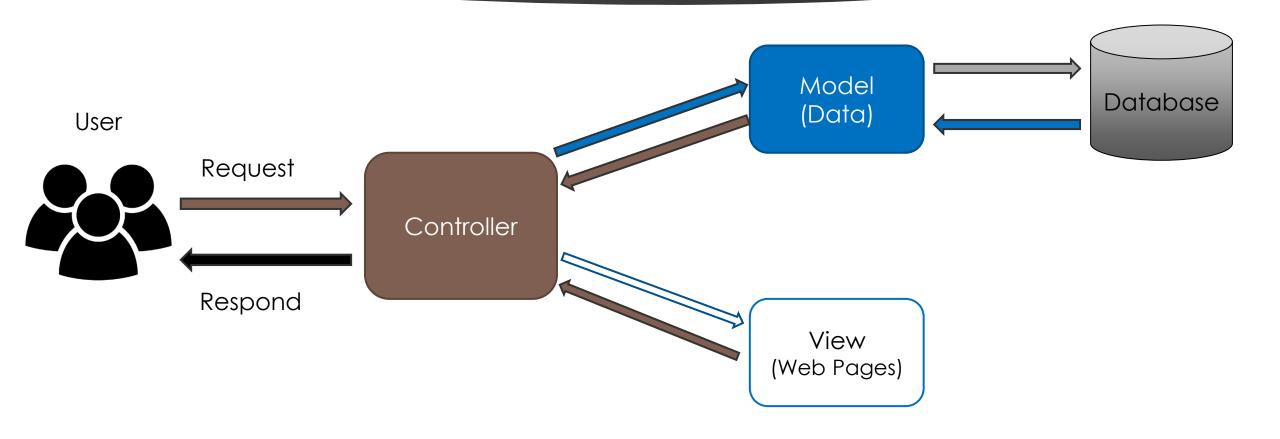

#### **Electronic Parts Tracker**



Wael Alagi Abdulrahman Al-Khiary Mahdi Al-Mayouf

COE 485 Senior Designs

#### Problem Overview



#### Requirements – Specifications



# Use Case Diagram



#### System Architecture



#### Web App Design Pattern



#### Web Application Components



#### Components (Database)





#### Decisions



## Hardware Component (Scanner)



#### Frameworks









#### Framework



Entity Framework

Razor

## Deployment



Librarian

Demo

# Security

| PasswordHash                                        | SecurityStamp !                      |
|-----------------------------------------------------|--------------------------------------|
| AMRYPdFasTewM1d2OAZPg3MNV3YkxFKYHG42togqE0Kh/ffU    | ee3d905e-18e9-414f-9de6-03b8f83f5e99 |
| AJr2nRCgy0scvTxb/dBq6RpTWUbYBz9U9kp8DYv8+xtJXyE/Le  | 2ac905d6-6ee4-4f0d-8f67-6934fc2c9b03 |
| AFEr2/Momw6hK4NPmbFuQ7VsycTHoEUE6yvguBxjC9LntKATzj  | 296ea1b9-318c-40ab-af91-085bbd28f132 |
| AMpj6J316NkDnEgJN3TrPhzAkZYpFpxZr5J/VPzAc7/M5nOc5U  | 1c0ee664-94a2-47b7-baf7-dae4cd02f