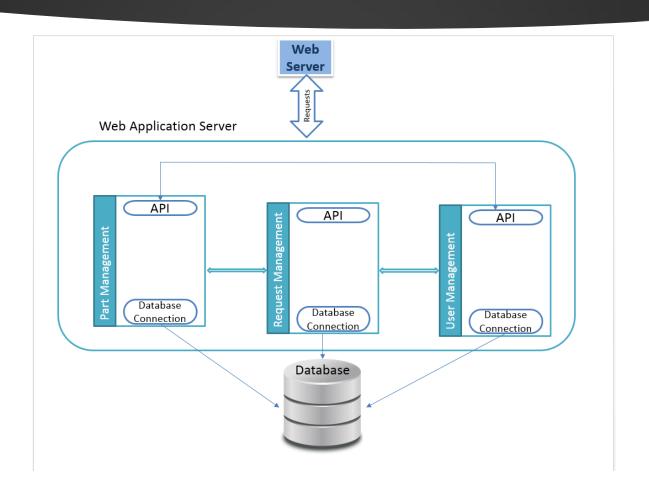

#### **Electronic Parts Tracker**



Wael Alagi Abdulrahman Al-Khiary Mahdi Al-Mayouf

COE 485 Senior Designs

#### Problem Overview



#### Requirements – Specifications



# Use Case Diagram



#### System Architecture



#### Web App Design Pattern



#### Web Application Components



#### Components (Database)





#### Decisions



## Hardware Component (Scanner)



#### Frameworks









#### Framework



Entity Framework

Razor

## Deployment



Librarian

Demo

# Security

| PasswordHash                                        | SecurityStamp !                      |
|-----------------------------------------------------|--------------------------------------|
| AMRYPdFasTewM1d2OAZPg3MNV3YkxFKYHG42togqE0Kh/ffU    | ee3d905e-18e9-414f-9de6-03b8f83f5e99 |
| AJr2nRCgy0scvTxb/dBq6RpTWUbYBz9U9kp8DYv8+xtJXyE/Le  | 2ac905d6-6ee4-4f0d-8f67-6934fc2c9b03 |
| AFEr2/Momw6hK4NPmbFuQ7VsycTHoEUE6yvguBxjC9LntKATzj  | 296ea1b9-318c-40ab-af91-085bbd28f132 |
| AMpj6J316NkDnEgJN3TrPhzAkZYpFpxZr5J/VPzAc7/M5nOc5U  | 1c0ee664-94a2-47b7-baf7-dae4cd02f75d |
| AE1uS4vleIPigDpgqUKlev/YQFD