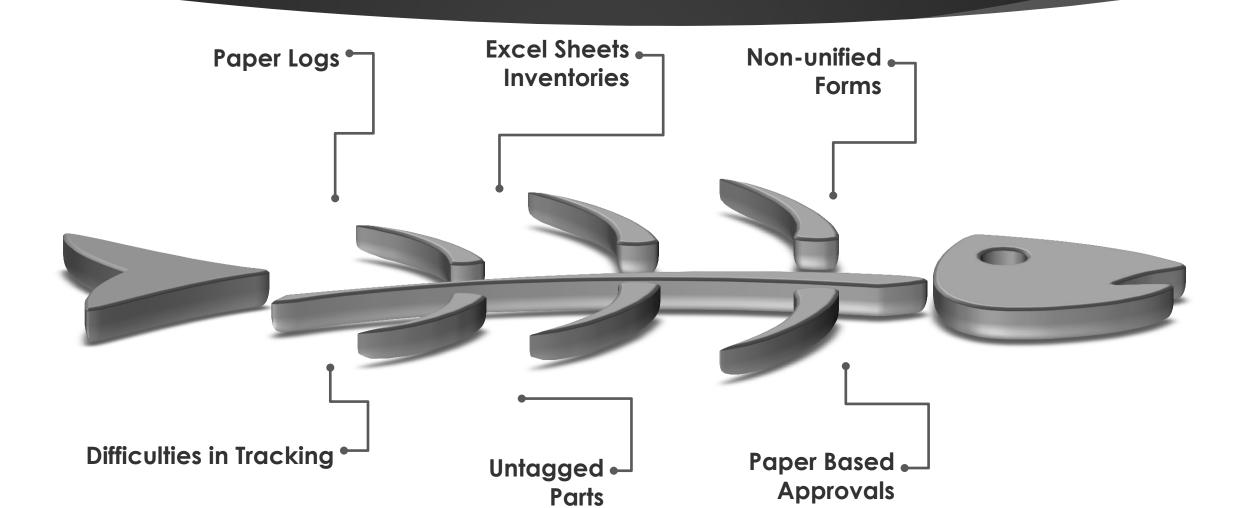

#### **Electronic Parts Tracker**



Wael Alagi Abdulrahman Al-Khiary Mahdi Al-Mayouf

COE 485 Senior Designs

#### Problem Overview



#### Requirements – Specifications



# Use Case Diagram



#### System Architecture



#### Web App Design Pattern



#### Web Application Components



#### Components (Database)





#### Decisions



## Hardware Component (Scanner)



#### Frameworks









#### Framework



Entity Framework

Razor

## Deployment



Librarian

Demo

# Security

| PasswordHash                                        | SecurityStamp !                      |
|-----------------------------------------------------|--------------------------------------|
| AMRYPdFasTewM1d2OAZPg3MNV3YkxFKYHG42togqE0Kh/ffU    | ee3d905e-18e9-414f-9de6-03b8f83f5e99 |
| AJr2nRCgy0scvTxb/dBq6RpTWUbYBz9U9kp8DYv8+xtJXyE/Le  | 2ac905d6-6ee4-4f0d-8f67-6934fc2c9b03 |
| AFEr2/Momw6hK4NPmbFuQ7VsycTHoEUE6yvguBxjC9LntKATzj  | 296ea1b9-