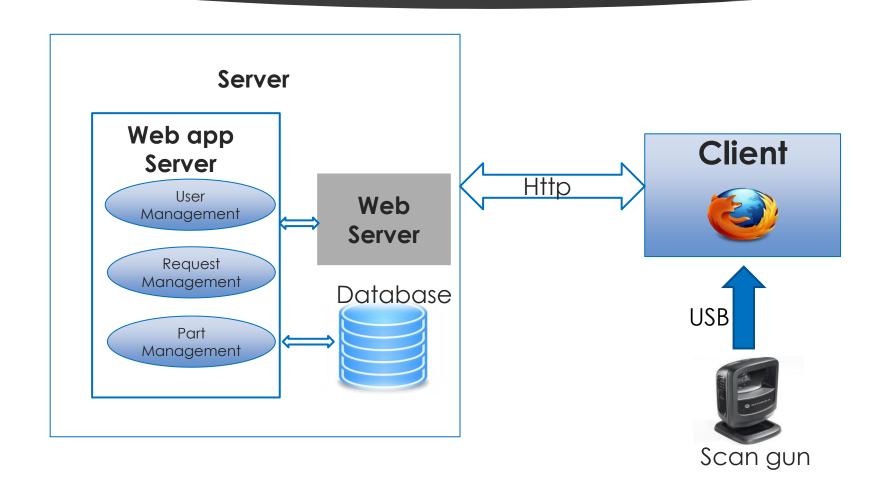

#### **Electronic Parts Tracker**



Wael Alagi Abdulrahman Al-Khiary Mahdi Al-Mayouf

COE 485 Senior Designs

#### Problem Overview



#### Requirements – Specifications



# Use Case Diagram



#### System Architecture



#### Web App Design Pattern



#### Web Application Components



#### Components (Database)





#### Decisions



## Hardware Component (Scanner)



#### Frameworks









#### Framework



Entity Framework

Razor

## Deployment



Librarian

Demo

# Security

| PasswordHash                                        | SecurityStamp !                      |
|-----------------------------------------------------|--------------------------------------|
| AMRYPdFasTewM1d2OAZPg3MNV3YkxFKYHG42togqE0Kh/ffU    | ee3d905e-18e9-414f-9de6-03b8f83f5e99 |
| AJr2nRCgy0scvTxb/dBq6RpTWUbYBz9U9kp8DYv8+xtJXyE/Le  | 2ac905d6-6ee4-4f0d-8f67-6934fc2c9b03 |
| AFEr2/Momw6hK4NPmbFuQ7VsycTHoEUE6yvguBxjC9LntKATzj  | 296ea1b9-318c-40ab-af91-085bbd28f132 |
| AMpj6J316NkDnEgJN3TrPhzAkZYpFpxZr5J/VPzAc7/M5nOc5U  | 1c