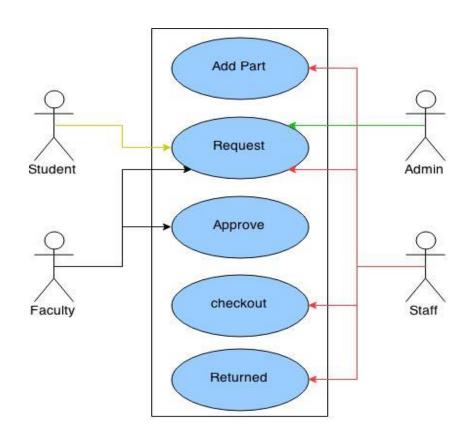

#### **Electronic Parts Tracker**



Wael Alagi Abdulrahman Al-Khiary Mahdi Al-Mayouf

COE 485 Senior Designs

#### Problem Overview



#### Requirements – Specifications



# Use Case Diagram



#### System Architecture



#### Web App Design Pattern



#### Web Application Components



#### Components (Database)





#### Decisions



## Hardware Component (Scanner)



#### Frameworks









#### Framework



Entity Framework

Razor

## Deployment



Librarian

Demo

# Security

| PasswordHash                                        | SecurityStamp !                      |
|-----------------------------------------------------|--------------------------------------|
| AMRYPdFasTewM1d2OAZPg3MNV3YkxFKYHG42togqE0Kh/ffU    | ee3d905e-18e9-414f-9de6-03b8f83f5e99 |
| AJr2nRCgy0scvTxb/dBq6RpTWUbYBz9U9kp8DYv8+xtJXyE/Le  | 2ac905d6-6ee4-4f0d-8f67-6934fc2c9b03 |
| AFEr2/Momw6hK4NPmbFuQ7VsycTHoEUE6yvguBxjC9LntKATzj  | 296ea1b9-318c-40ab-af91-085bbd28f132 |
| AMpj6J316NkDnEgJN3TrPhzAkZYp