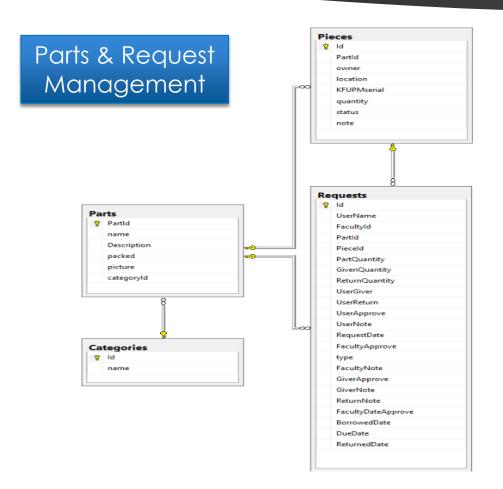

#### **Electronic Parts Tracker**



Wael Alagi Abdulrahman Al-Khiary Mahdi Al-Mayouf

COE 485 Senior Designs

#### Problem Overview



#### Requirements – Specifications



# Use Case Diagram



#### System Architecture



#### Web App Design Pattern



#### Web Application Components



#### Components (Database)





#### Decisions



## Hardware Component (Scanner)



#### Frameworks









#### Framework



Entity Framework

Razor

## Deployment



Librarian

Demo

# Security

| PasswordHash                                        | SecurityStamp !                      |
|-----------------------------------------------------|--------------------------------------|
| AMRYPdFasTewM1d2OAZPg3MNV3YkxFKYHG42togqE0Kh/ffU    | ee3d905e-18e9-414f-9de6-03b8f83f5e99 |
| AJr2nRCgy0scvTxb/dBq6RpTWUbYBz9U9kp8DYv8+xtJXyE/Le  | 2ac905d6-6ee4-4f0d-8f67-6934fc2c9b03 |
| AFEr2/Momw6hK4NPmbFuQ7VsycTHoEUE6yvguBxjC9LntKATzj  | 296ea1b9-318c-40ab-af91-085bbd28f132 |
| AMpj6J316NkDnEgJN3TrPhzAkZYpFpxZr5J/VPzAc7/M5nOc5U  | 1c0ee664-94a2-47b7-baf7-dae4cd02f75d |
| AE1uS4vleIPigDpgqUKlev/YQFDTwj4GUa29/Vy2m+PXmZMkttq | dbd