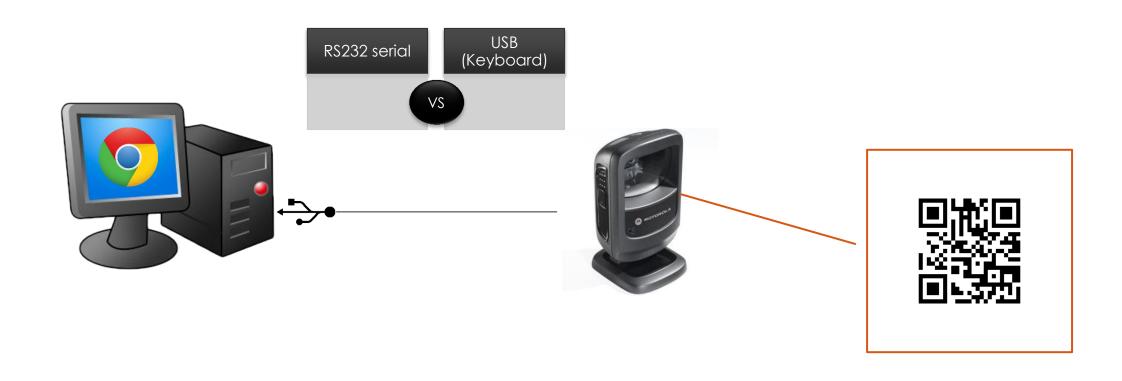

#### **Electronic Parts Tracker**



Wael Alagi Abdulrahman Al-Khiary Mahdi Al-Mayouf

COE 485 Senior Designs

#### Problem Overview



#### Requirements – Specifications



# Use Case Diagram



#### System Architecture



#### Web App Design Pattern



#### Web Application Components



#### Components (Database)





#### Decisions



## Hardware Component (Scanner)



#### Frameworks









#### Framework



Entity Framework

Razor

## Deployment



Librarian

Demo

# Security

| PasswordHash                                        | SecurityStamp !                      |
|-----------------------------------------------------|--------------------------------------|
| AMRYPdFasTewM1d2OAZPg3MNV3YkxFKYHG42togqE0Kh/ffU    | ee3d905e-18e9-414f-9de6-03b8f83f5e99 |
| AJr2nRCgy0scvTxb/dBq6RpTWUbYBz9U9kp8DYv8+xtJXyE/Le  | 2ac905d6-6ee4-4f0d-8f67-6934fc2c9b03 |
| AFEr2/Momw6hK4NPmbFuQ7VsycTHoEUE6yvguBxjC9LntKATzj  | 296ea1b9-318c-40ab-af91-085bbd28f132 |
| AMpj6J316NkDnEgJN3TrPhzAkZYpFpxZr5J/VPzAc7/M5nOc5U  | 1c0ee664-94a2-47b7-baf7-dae4cd02f75d |
| AE1uS4vleIPigDpgqUKlev/YQFDTwj4GUa29/Vy2m+PXmZMkttq | dbdd31c1-ac3b-4a04-baf9-99713ebfa452 |

http://www.EXAMPLE