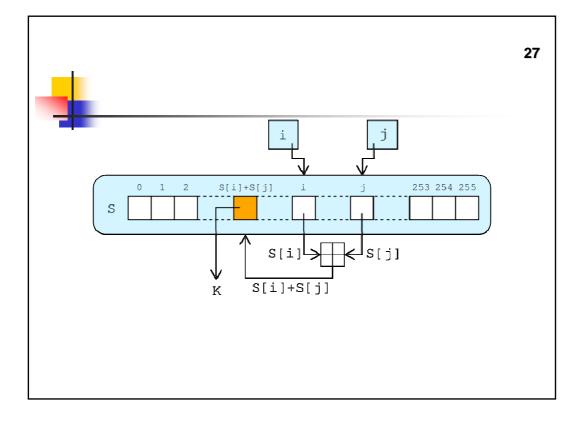

| Example: ciphering |    |    |    |    |    |  |  |  |
|--------------------|----|----|----|----|----|--|--|--|
| Message            | Н  | E  | L  | L  | 0  |  |  |  |
| Кеу                | Х  | М  | С  | K  | L  |  |  |  |
|                    | ·  |    |    |    |    |  |  |  |
| Message            | 7  | 14 | 11 | 11 | 14 |  |  |  |
| Кеу                | 23 | 12 | 2  | 10 | 11 |  |  |  |
| M+K                | 30 | 16 | 13 | 21 | 25 |  |  |  |
| Mod 26             | 4  | 16 | 13 | 21 | 25 |  |  |  |
| Ciphered msg       | E  | Q  | Ν  | V  | Z  |  |  |  |
|                    |    |    |    |    |    |  |  |  |

| 5 Example: Deciphering |     |    |    |    |    |  |  |  |
|------------------------|-----|----|----|----|----|--|--|--|
| Ciphered Msg           | E   | Q  | Ν  | V  | Z  |  |  |  |
| Кеу                    | Х   | М  | С  | K  | L  |  |  |  |
| Ciphered Msg           | 4   | 16 | 13 | 21 | 25 |  |  |  |
| Key                    | 23  | 12 | 2  | 10 | 11 |  |  |  |
| СМ-К                   | -19 | 4  | 11 | 11 | 14 |  |  |  |
| Mod 26                 | 7   | 4  | 11 | 11 | 14 |  |  |  |
| Recovered Text         | Н   | Ε  | L  | L  | 0  |  |  |  |
|                        |     |    |    |    |    |  |  |  |