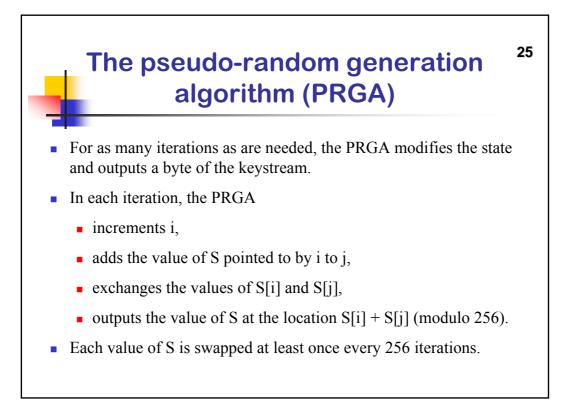

| 13 | 21 | 25 |  |  |  |
| Ciphered msg       | E  | Q  | Ν  | V  | Z  |  |  |  |
|                    |    |    |    |    |    |  |  |  |

| 5 Example: Deciphering |     |    |    |    |    |  |  |  |
|------------------------|-----|----|----|----|----|--|--|--|
| Ciphered Msg           | E   | Q  | Ν  | V  | Z  |  |  |  |
| Кеу                    | Х   | М  | С  | K  | L  |  |  |  |
| Ciphered Msg           | 4   | 16 | 13 | 21 | 25 |  |  |  |
| Key                    | 23  | 12 | 2  | 10 | 11 |  |  |  |
| СМ-К                   | -19 | 4  | 11 | 11 | 14 |  |  |  |
| Mod 26                 | 7   | 4  | 11 | 11 | 14 |  |  |  |
| Recovered Text         | Н   | Ε  | L  | L  | 0  |  |  |  |
|                        |     |    |    |    |    |  |  |  |