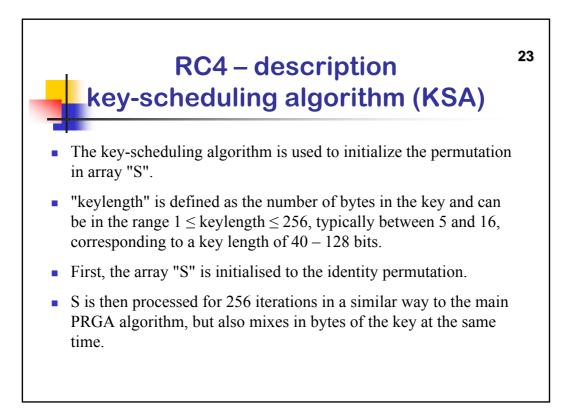

16 | 13 | 21 | 25 |  |  |  |
| Ciphered msg       | E  | Q  | Ν  | V  | Z  |  |  |  |
|                    |    |    |    |    |    |  |  |  |

| 5 Example: Deciphering |     |    |    |    |    |  |  |  |
|------------------------|-----|----|----|----|----|--|--|--|
| Ciphered Msg           | E   | Q  | Ν  | V  | Z  |  |  |  |
| Кеу                    | Х   | М  | С  | K  | L  |  |  |  |
| Ciphered Msg           | 4   | 16 | 13 | 21 | 25 |  |  |  |
| Key                    | 23  | 12 | 2  | 10 | 11 |  |  |  |
| СМ-К                   | -19 | 4  | 11 | 11 | 14 |  |  |  |
| Mod 26                 | 7   | 4  | 11 | 11 | 14 |  |  |  |
| Recovered Text         | Н   | Ε  | L  | L  | 0  |  |  |  |
|                        |     |    |    |    |    |  |  |  |