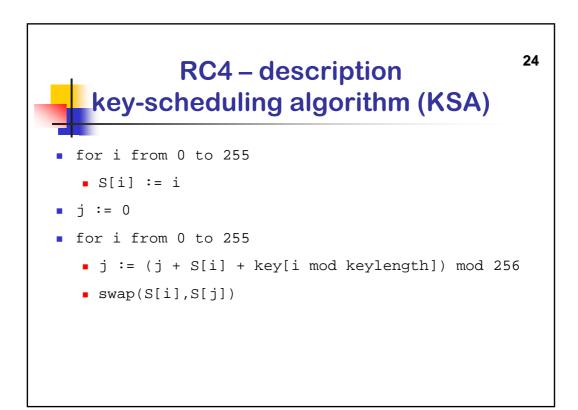

6 | 13 | 21 | 25 |  |  |  |
| Ciphered msg       | E  | Q  | Ν  | V  | Z  |  |  |  |
|                    |    |    |    |    |    |  |  |  |

| 5 Example: Deciphering |     |    |    |    |    |  |  |  |
|------------------------|-----|----|----|----|----|--|--|--|
| Ciphered Msg           | E   | Q  | Ν  | V  | Z  |  |  |  |
| Кеу                    | Х   | М  | С  | K  | L  |  |  |  |
| Ciphered Msg           | 4   | 16 | 13 | 21 | 25 |  |  |  |
| Key                    | 23  | 12 | 2  | 10 | 11 |  |  |  |
| СМ-К                   | -19 | 4  | 11 | 11 | 14 |  |  |  |
| Mod 26                 | 7   | 4  | 11 | 11 | 14 |  |  |  |
| Recovered Text         | Н   | Ε  | L  | L  | 0  |  |  |  |
|                        |     |    |    |    |    |  |  |  |