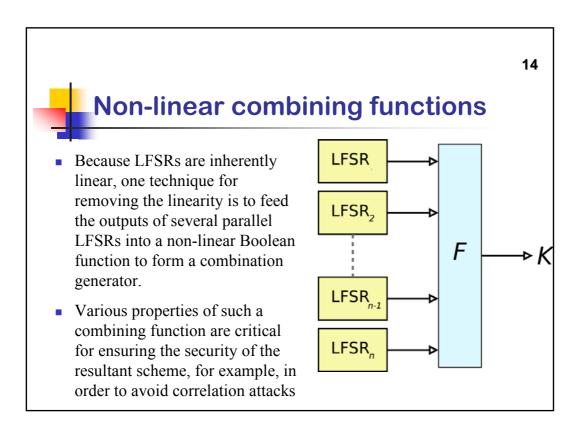

| 4  | 16 | 13 | 21 | 25 |  |  |  |
| Ciphered msg       | E  | Q  | Ν  | V  | Z  |  |  |  |
|                    |    |    |    |    |    |  |  |  |

| 5 Example: Deciphering |     |    |    |    |    |  |  |  |
|------------------------|-----|----|----|----|----|--|--|--|
| Ciphered Msg           | E   | Q  | Ν  | V  | Z  |  |  |  |
| Кеу                    | Х   | М  | С  | K  | L  |  |  |  |
| Ciphered Msg           | 4   | 16 | 13 | 21 | 25 |  |  |  |
| Key                    | 23  | 12 | 2  | 10 | 11 |  |  |  |
| СМ-К                   | -19 | 4  | 11 | 11 | 14 |  |  |  |
| Mod 26                 | 7   | 4  | 11 | 11 | 14 |  |  |  |
| Recovered Text         | Н   | Ε  | L  | L  | 0  |  |  |  |
|                        |     |    |    |    |    |  |  |  |