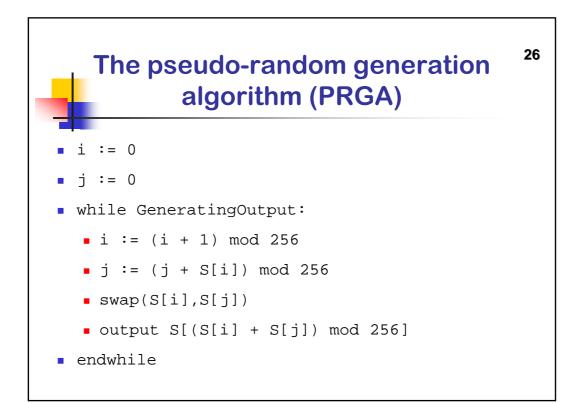

13 | 21 | 25 |  |  |  |
| Ciphered msg       | E  | Q  | Ν  | V  | Z  |  |  |  |
|                    |    |    |    |    |    |  |  |  |

| 5 Example: Deciphering |     |    |    |    |    |  |  |  |
|------------------------|-----|----|----|----|----|--|--|--|
| Ciphered Msg           | E   | Q  | Ν  | V  | Z  |  |  |  |
| Кеу                    | Х   | М  | С  | K  | L  |  |  |  |
| Ciphered Msg           | 4   | 16 | 13 | 21 | 25 |  |  |  |
| Key                    | 23  | 12 | 2  | 10 | 11 |  |  |  |
| СМ-К                   | -19 | 4  | 11 | 11 | 14 |  |  |  |
| Mod 26                 | 7   | 4  | 11 | 11 | 14 |  |  |  |
| Recovered Text         | Н   | Ε  | L  | L  | 0  |  |  |  |
|                        |     |    |    |    |    |  |  |  |