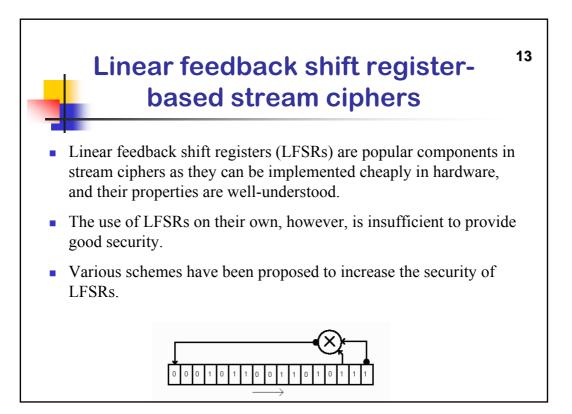

6             | 4  | 16 | 13 | 21 | 25 |  |  |  |
| Ciphered msg       | E  | Q  | Ν  | V  | Z  |  |  |  |
|                    |    |    |    |    |    |  |  |  |

| 5 Example: Deciphering |     |    |    |    |    |  |  |  |
|------------------------|-----|----|----|----|----|--|--|--|
| Ciphered Msg           | E   | Q  | Ν  | V  | Z  |  |  |  |
| Кеу                    | Х   | М  | С  | K  | L  |  |  |  |
| Ciphered Msg           | 4   | 16 | 13 | 21 | 25 |  |  |  |
| Key                    | 23  | 12 | 2  | 10 | 11 |  |  |  |
| СМ-К                   | -19 | 4  | 11 | 11 | 14 |  |  |  |
| Mod 26                 | 7   | 4  | 11 | 11 | 14 |  |  |  |
| Recovered Text         | Н   | Ε  | L  | L  | 0  |  |  |  |
|                        |     |    |    |    |    |  |  |  |